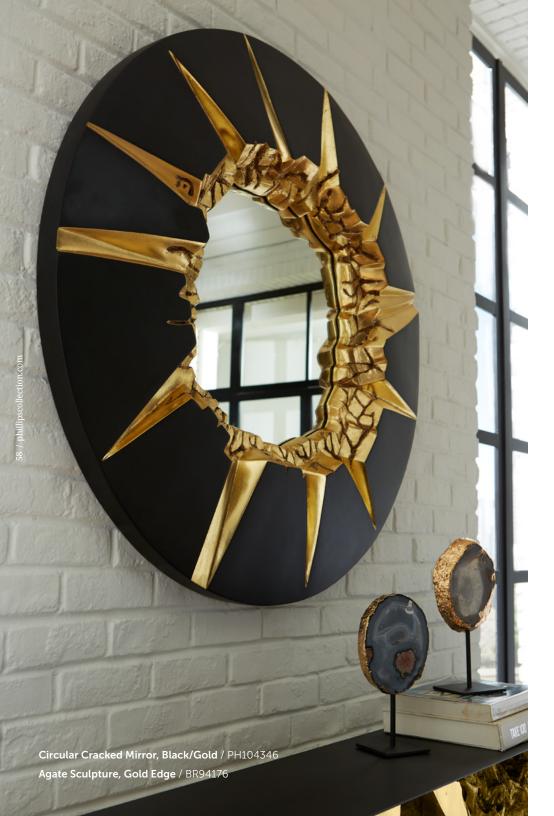

these consoles embody our organic contemporary aesthetic.



## **GEL COAT**

Innovation has always beer what we do. We have devel collections using a gel coat color is embedded into the offer this exceptionally dur coat finish on dozens of our



Beau Cast Root Console Table, Pearl Mirror, Gold Leaf, Round

Also available:

Pearl Mirror, Silver Leaf, Round

**BLACK AND WHITE**, yin and yang. The Black Bleached Teak Root Console Table represents the two extremes in many ways. This wild, unearthed root has been sustainably sourced, treated to a bleached finish, then charred on the edges to produce a stunning interplay between black and white.

**6** Black Bleached Teak Root Console Table / One-of-a-Kind

**Beau Cast Root Console Table, Roman Stone** / PH110593



































## **SPLOTCH**

Cast in resin and finished in gold leaf, this wall sculpture adds drama to any space. Lead designer Mandy Shanahan was inspired by ink splatter patterns and explored how it could add texture and dimension through craters on an otherwise smooth panel.



















**Poppy Flower Wall Art, Silver/Black, LG** / TH95111 Also available:

Poppy Flower Wall Art, Silver/Black, SM / TH108864















**UNREAL!** These bowls are cast in resin, then hand-painted to look natural. Our cast versions of the original Onyx Bowls are repeatable and lightweight, allowing you to display them on the wall easily.





materials and finishes.



## **ONYX BOWLS**

Bowls made of layers of sediments compressed over time – something so spectacular that only Nature could do. Skilled