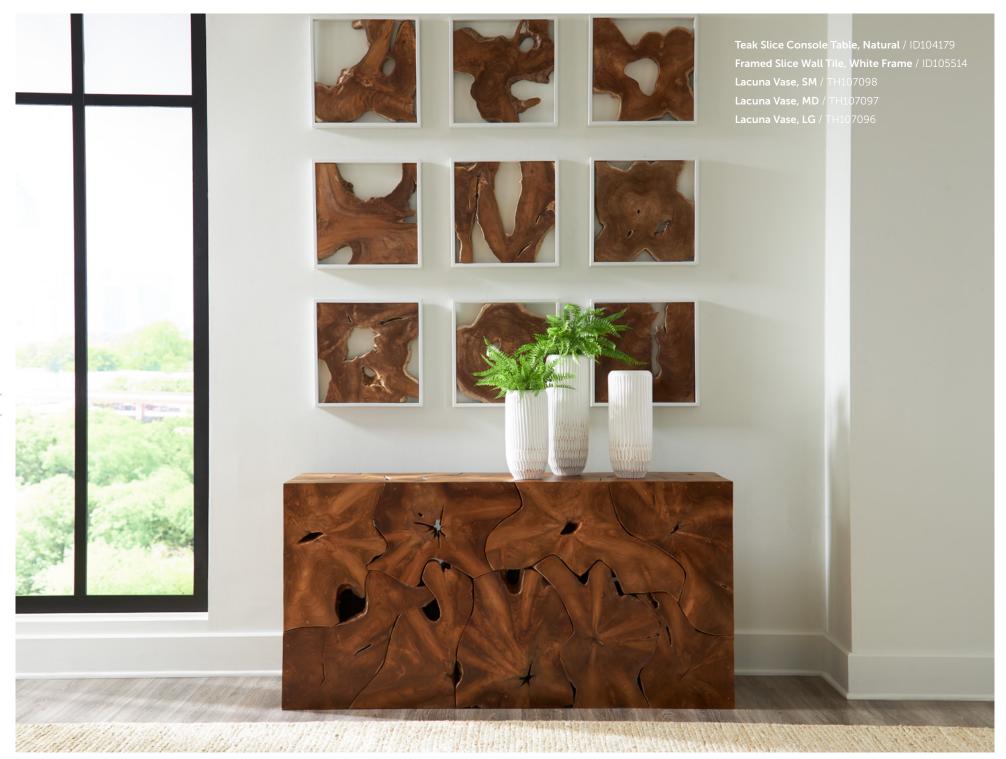

Great design addresses every aspect of our lives.
We strive to find this harmony in each piece,
sparking not only an emotional chord
but also a conversation











































**WE ARE NOT SHY** about bringing a bit of bling to the symbols we see in Nature. Case in point: our Root Console Tables. Cast from incredible pieces of reclaimed wood from our Origins Collection, these consoles embody our organic contemporary aesthetic.



## **GEL COAT**

Innovation has always beer what we do. We have devel collections using a gel coat color is embedded into the offer this exceptionally dur coat finish on dozens of our



Beau Cast Root Console Table, Pearl Mirror, Gold Leaf, Round

Also available:

Pearl Mirror, Silver Leaf, Round

**BLACK AND WHITE**, yin and yang. The Black Bleached Teak Root Console Table represents the two extremes in many ways. This wild, unearthed root has been sustainably sourced, treated to a bleached finish, then charred on the ed