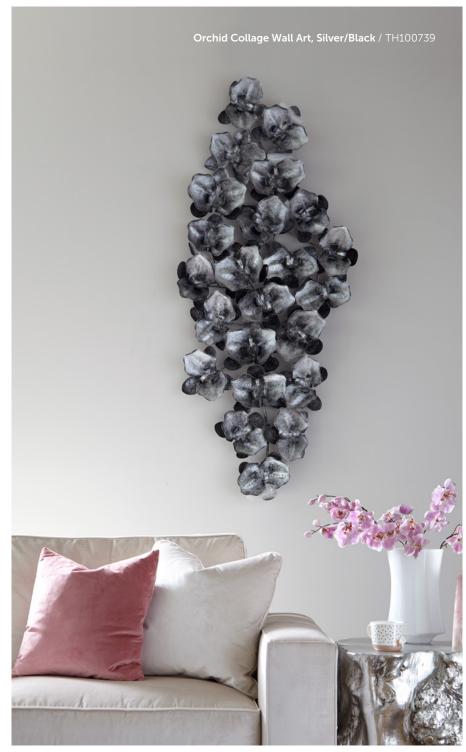

rl Mirror, Gold Leaf, Round

Also available:

Pearl Mirror, Silver Leaf, Round

**BLACK AND WHITE**, yin and yang. The Black Bleached Teak Root Console Table represents the two extremes in many ways. This wild, unearthed root has been sustainably sourced, treated to a bleached finish, then charred on the edges to produce a stunning interplay between black and white.

**6** Black Bleached Teak Root Console Table / One-of-a-Kind

**Beau Cast Root Console Table, Roman Stone** / PH110593



































## **SPLOTCH**

Cast in resin and finished in gold leaf, this wall sculpture adds drama to any space. Lead designer Mandy Shanahan was inspired by ink splatter patterns and explored how it could add texture and dimension through craters on an otherwise smooth panel.



















**Poppy Flower Wall Art, Silver/Black, LG** / TH95111 Also available:

Poppy Flower Wall Art, Silver/Black, SM / TH108864















**UNREAL!** These bowls are cast in resin, then hand-painted to look natural. Our cast versions of the original Onyx Bowls are repeatable and lightweight, allowing you to display them on the wall easily.





materials and finishes.



## **ONYX BOWLS**

Bowls made of layers of sediments compressed over time – something so spectacular that only Nature could do. Skilled artisans hand-carve these stones, following the movement of the striated lines, bringing these one-of-a-kind pieces to your tabletop as extraordinary sculptural accessories.





## Cast Blue Onyx Bowl, Faux Finish / PH106691 △ Onyx Bowl, Blue / One-of-a-Kind

















Colo