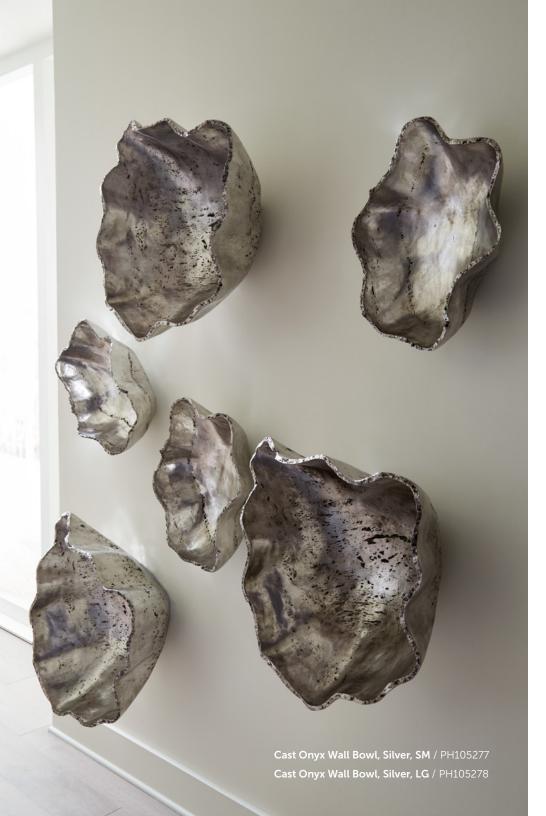

**Poppy Flower Wall Art, Silver/Black, LG** / TH95111 Also available:

Poppy Flower Wall Art, Silver/Black, SM / TH108864

**UNREAL!** These bowls are cast in resin, then hand-painted to look natural. Our cast versions of the original Onyx Bowls are repeatable and lightweight, allowing you to display them on the wall easily.

## **ONYX BOWLS**

Bowls made of layers of sediments compressed over time – something so spectacular that only Nature could do. Skilled artisans hand-carve these stones, following the movement of the striated lines, bringing these one-of-a-kind pieces to your tabletop as extraordinary sculptural accessories.