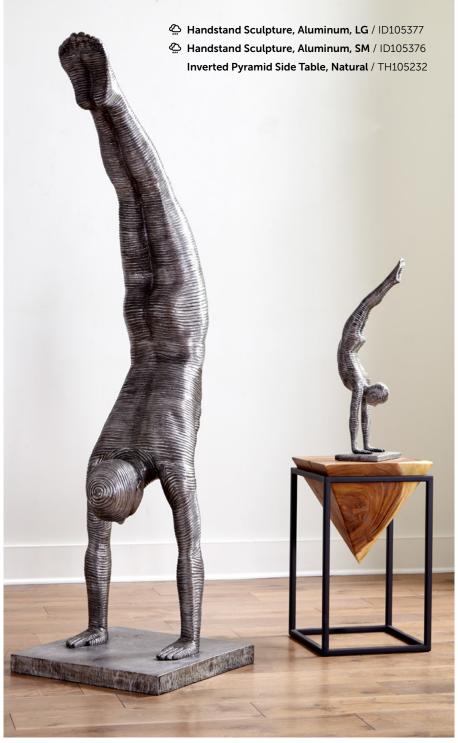

## **SPLOTCH**

Cast in resin and finished in gold leaf, this wall sculpture adds drama to any space. Lead designer Mandy Shanahan was inspired by ink splatter patterns and explored how it could add texture and dimension through craters on an otherwise smooth panel.