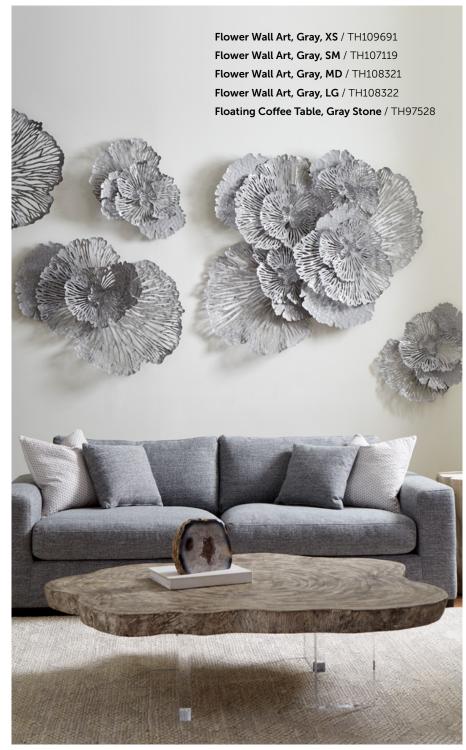

irror, Gold Leaf, Round

Also available:

Pearl Mirror, Silver Leaf, Round

**BLACK AND WHITE**, yin and yang. The Black Bleached Teak Root Console Table represents the two extremes in many ways. This wild, unearthed root has been sustainably sourced, treated to a bleached finish, then charred on the edges to produce a stunning interplay between black and white.

**6** Black Bleached Teak Root Console Table / One-of-a-Kind

**Beau Cast Root Console Table, Roman Stone** / PH110593



































## **SPLOTCH**

Cast in resin and finished in gold leaf, this wall sculpture adds drama to any space. Lead designer Mandy Shanahan was inspired by ink splatter patterns and explored how it could add texture and dimension through craters on an otherwise smooth panel.



















**Poppy Flower Wall Art, Silver/Black, LG** / TH95111 Also available:

Poppy Flower Wall Art, Silver/Black, SM / TH108864















**UNREAL!** These bowls are cast in resin, then hand-painted to look natural. Our cast versions of the original Onyx Bowls are repeatable and lightweight, allowing you to display them on the wall easily.





materials and finishes.



## **ONYX BOWLS**

Bowls made of layers of sediments compressed over time – something so spectacular that only Nature could do. Skilled artisans hand-carve these stones, following the movement of the striated lines, bringing these one-of-a-kind pieces to your tabletop as extraordinary sculptural accessories.





## Cast Blue Onyx Bowl, Faux Finish / PH106691 △ Onyx Bowl, Blue / One-of-a-Kind

















Colossal