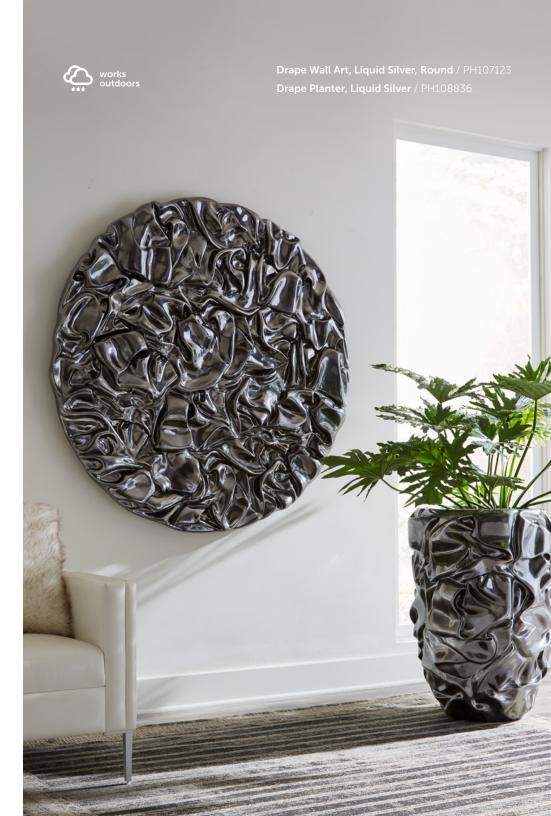

Pearl Mirror, Gold Leaf, Round

Also available:

Pearl Mirror, Silver Leaf, Round

**BLACK AND WHITE**, yin and yang. The Black Bleached Teak Root Console Table represents the two extremes in many ways. This wild, unearthed root has been sustainably sourced, treated to a bleached finish, then charred on the edges to produce a stunning interplay between black and white.

**6** Black Bleached Teak Root Console Table / One-of-a-Kind

**Beau Cast Root Console Table, Roman Stone** / PH110593



































## **SPLOTCH**

Cast in resin and finished in gold leaf, this wall sculpture adds drama to any space. Lead designer Mandy Shanahan was inspired by ink splatter patterns and explored how it could add texture and dimension through craters on an otherwise smooth panel.



















**Poppy Flower Wall Art, Silver/Black, LG** / TH95111 Also available:

Poppy Flower Wall Art, Silver/Black, SM / TH108864















**UNREAL!** These bowls are cast in resin, then hand-painted to look natural. Our cast versions of the original Onyx Bowls are repeatable and lightweight, allowing you to display them on the wall easily.





materials and finishes.



## **ONYX BOWLS**

Bowls made of layers of sediments compressed over time – something so spectacular that only Nature could do. Skilled artisans hand-carve these stones, following the movement of the striated lines, bringing these one-of-a-kind pieces to your tabletop as extraordinary sculptural accessories.





## Cast Blue Onyx Bowl, Faux Finish / PH106691 △ Onyx Bowl, Blue / One-of-a-Kind