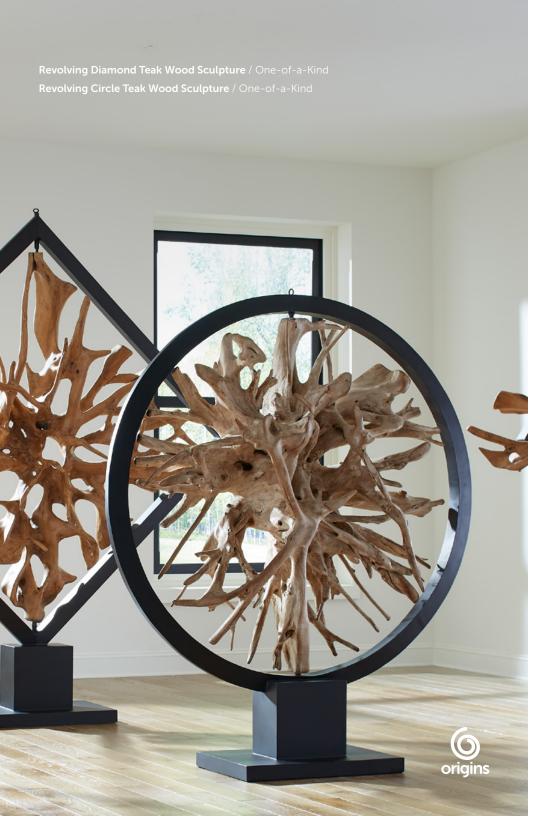

TH108864















**UNREAL!** These bowls are cast in resin, then hand-painted to look natural. Our cast versions of the original Onyx Bowls are repeatable and lightweight, allowing you to display them on the wall easily.





materials and finishes.



## **ONYX BOWLS**

Bowls made of layers of sediments compressed over time – something so spectacular that only Nature could do. Skilled artisans hand-carve these stones, following the movement of the striated lines, bringing these one-of-a-kind pieces to your tabletop as extraordinary sculptural accessories.





## Cast Blue Onyx Bowl, Faux Finish / PH106691 △ Onyx Bowl, Blue / One-of-a-Kind

















Colossal Cast Stone Sculpture, Charcoal Stone / PH104349

Colossal Cast Stone Sculpture, Roman Stone / PH94517





















Thank you for your interest in Phillips Collection.

Note that this is but a snapshot of what we do.

To view our entire collection, make sure

you visit us online:

phillipscollection.com







@PhillipsCo

916 Finch Avenue, High Point, NC 27263  $^{\text{P}}$  336.882.7400  $\cdot$   $^{\text{F}}$  336.882.7405

 $^{\rm E}$  info@phillipscollection.com

w phillipscollection.com