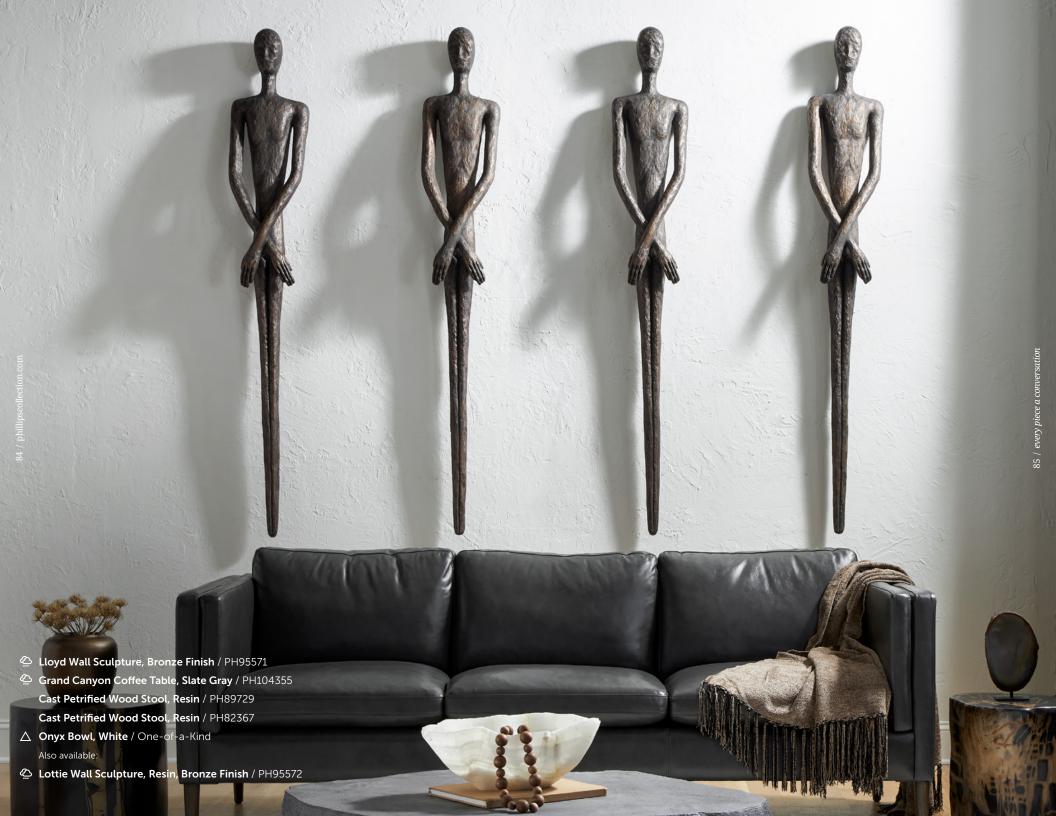

ack and white.

**6** Black Bleached Teak Root Console Table / One-of-a-Kind

**Beau Cast Root Console Table, Roman Stone** / PH110593



































## **SPLOTCH**

Cast in resin and finished in gold leaf, this wall sculpture adds drama to any space. Lead designer Mandy Shanahan was inspired by ink splatter patterns and explored how it could add texture and dimension through craters on an otherwise smooth panel.



















**Poppy Flower Wall Art, Silver/Black, LG** / TH95111 Also available:

Poppy Flower Wall Art, Silver/Black, SM / TH108864















**UNREAL!** These bowls are cast in resin, then hand-painted to look natural. Our cast versions of the original Onyx Bowls are repeatable and lightweight, allowing you to display them on the wall easily.





materials and finishes.



## **ONYX BOWLS**

Bowls made of layers of sediments compressed over time – something so spectacular that only Nature could do. Skilled artisans hand-carve these stones, following the movement of the striated lines, bringing these one-of-a-kind pieces to your tabletop as extraordinary sculptural accessories.





## Cast Blue Onyx Bowl, Faux Finish / PH106691 △ Onyx Bowl, Blue / One-of-a-Kind

















Colossal Cast Stone Sculpture, Charcoal Stone / PH104349

Colossal Cast Stone Sculpture, Roman Stone / PH94517





















Thank you for your interest in Phillips Collection.

Note that this is but a snapshot of what we do.

To view our entire collection, make sure

you visit us online:

phillipscollection.com







@PhillipsCo

916 Finch Avenue,