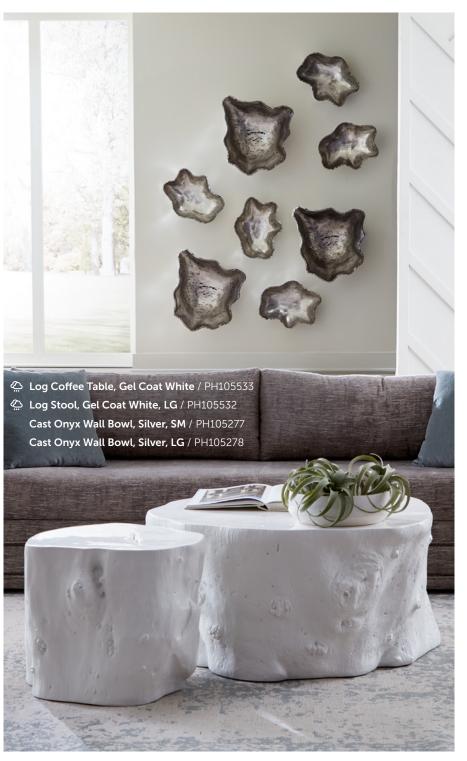

**Poppy Flower Wall Art, Silver/Black, LG** / TH95111 Also available:

Poppy Flower Wall Art, Silver/Black, SM / TH108864

**UNREAL!** These bowls are cast in resin, then hand-painted to look natural. Our cast versions of the original Onyx Bowls are repeatable and lightweight, allowing you to display them on the wall easily.

## **ONYX BOWLS**

Bowls made of layers of sediments compressed over time – something so spectacular that only Nature could do. Skilled artisans hand-carve these stones, following the movement of the striated lines, bringing these one-of-a-kind pieces to your tabletop as extraordinary sculptural accessories.