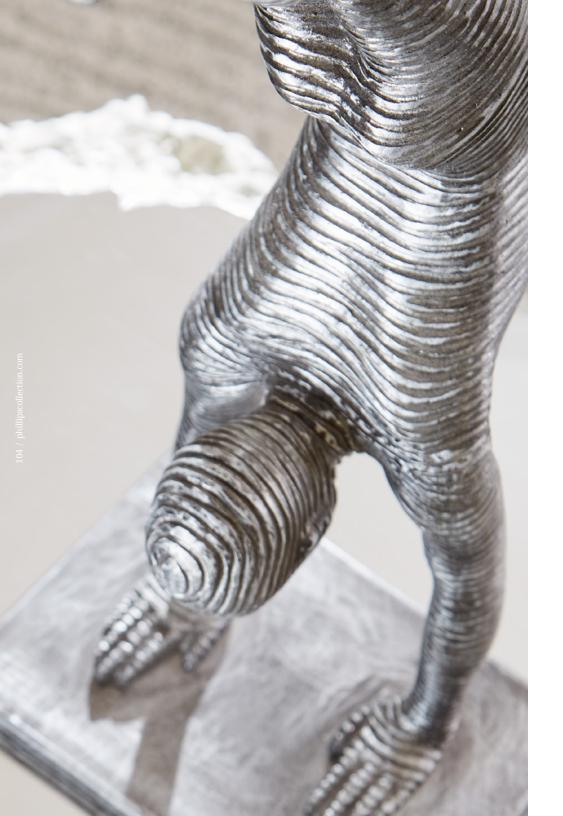

## **SPLOTCH**

Cast in resin and finished in gold leaf, this wall sculpture adds drama to any space. Lead designer Mandy Shanahan was inspired by ink splatter patterns and explored how it could add texture and dimension through craters on an otherwise smooth panel.