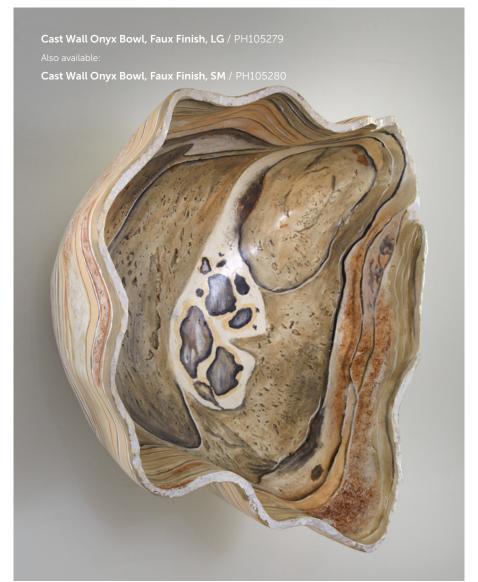

**Poppy Flower Wall Art, Silver/Black, LG** / TH95111 Also available:

Poppy Flower Wall Art, Silver/Black, SM / TH108864

**UNREAL!** These bowls are cast in resin, then hand-painted to look natural. Our cast versions of the original Onyx Bowls are repeatable and lightweight, allowing you to display them on the wall easily.