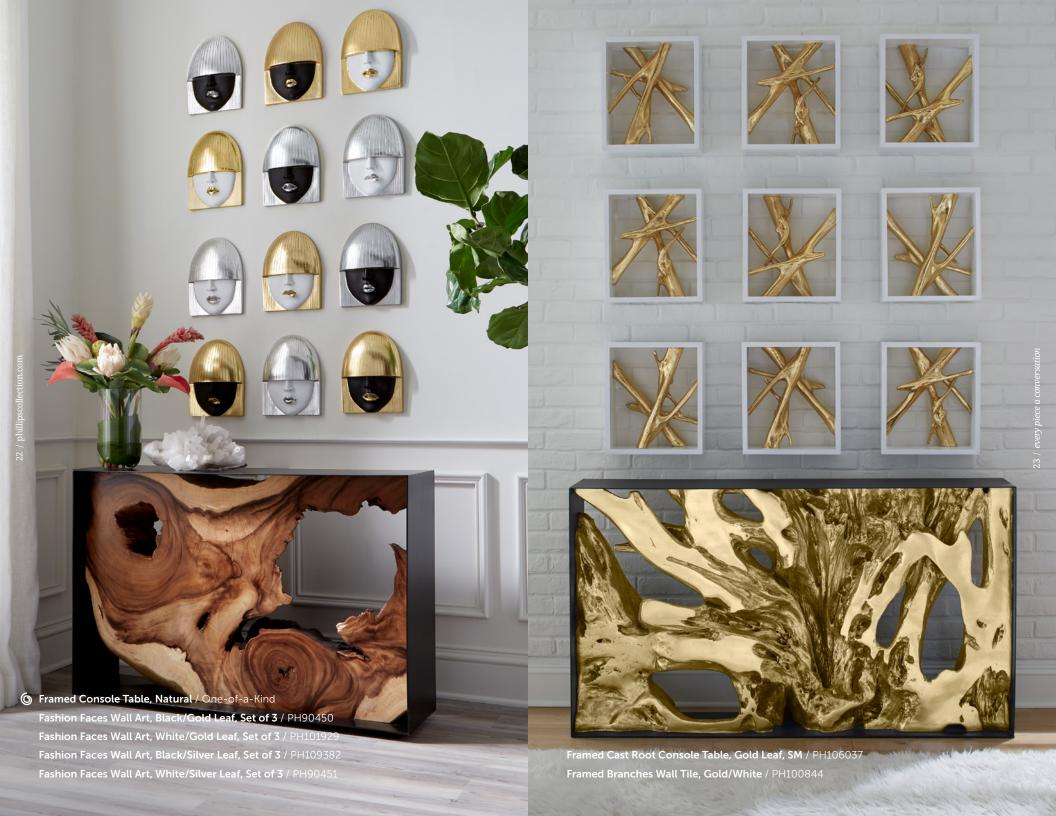

Great design addresses every aspect of our lives.
We strive to find this harmony in each piece,
sparking not only an emotional chord
but also a conversation











































**WE ARE NOT SHY** about bringing a bit of bling to the symbols we see in Nature. Case in point: our Root Console Tables. Cast from incredible pieces of reclaimed wood from our Origins Collection, these consoles embody our organic contemporary aesthetic.



## **GEL COAT**

Innovation has always beer what we do. We have devel collections using a gel coat color is embedded into the offer this exceptionally dur coat finish on dozens of our



Beau Cast Root Console Table, Pearl Mirror, Gold Leaf, Round

Also available:

Pearl Mirror, Silver Leaf, Round

**BLACK AND WHITE**, yin and yang. The Black Bleached Teak Root Console Table represents the two extremes in many ways. This wild, unearthed root has been sustainably sourced, treated to a bleached finish, then charred on th