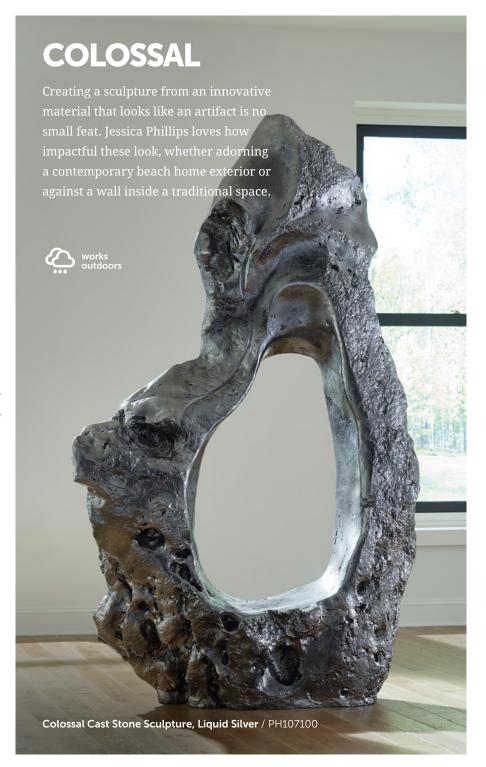

## Cast Blue Onyx Bowl, Faux Finish / PH106691 △ Onyx Bowl, Blue / One-of-a-Kind

Colossal Cast Stone Sculpture, Charcoal Stone / PH104349

Colossal Cast Stone Sculpture, Roman Stone / PH94517

Thank you for your interest in Phillips Collection.