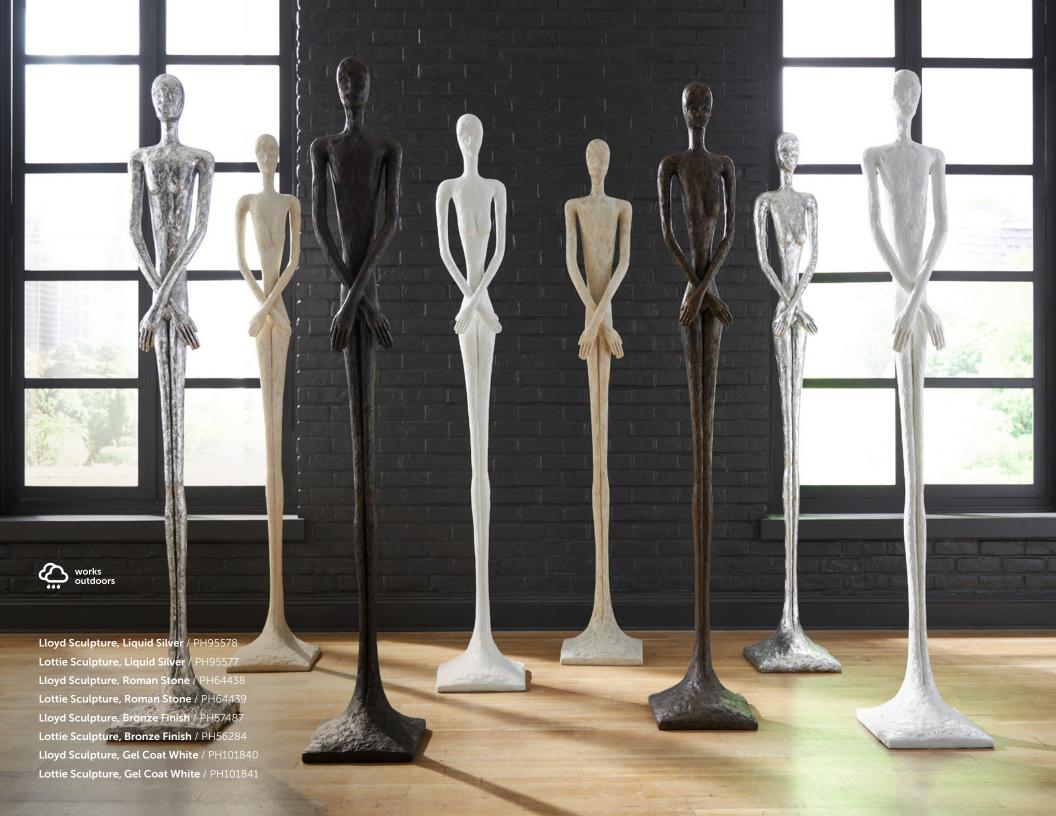

/ TH108864















**UNREAL!** These bowls are cast in resin, then hand-painted to look natural. Our cast versions of the original Onyx Bowls are repeatable and lightweight, allowing you to display them on the wall easily.





materials and finishes.



## **ONYX BOWLS**

Bowls made of layers of sediments compressed over time – something so spectacular that only Nature could do. Skilled artisans hand-carve these stones, following the movement of the striated lines, bringing these one-of-a-kind pieces to your tabletop as extraordinary sculptural accessories.





## Cast Blue Onyx Bowl, Faux Finish / PH106691 △ Onyx Bowl, Blue / One-of-a-Kind

















Colossal Cast Stone Sculpture, Charcoal Stone / PH104349

Colossal Cast Stone Sculpture, Roman Stone / PH94517





















Thank you for your interest in Phillips Collection.

Note that this is but a snapshot of what we do.

To view our entire collection, make sure

you visit us online:

phillipscollection.com







@PhillipsCo

916 Finch Avenue, High Point, NC 27263  $^{\text{P}}$  336.882.7400  $\cdot$   $^{\text{F}}$  336.882.7405

 $^{\rm E}$  info@phillipscollection.com

w phillipscollection.com