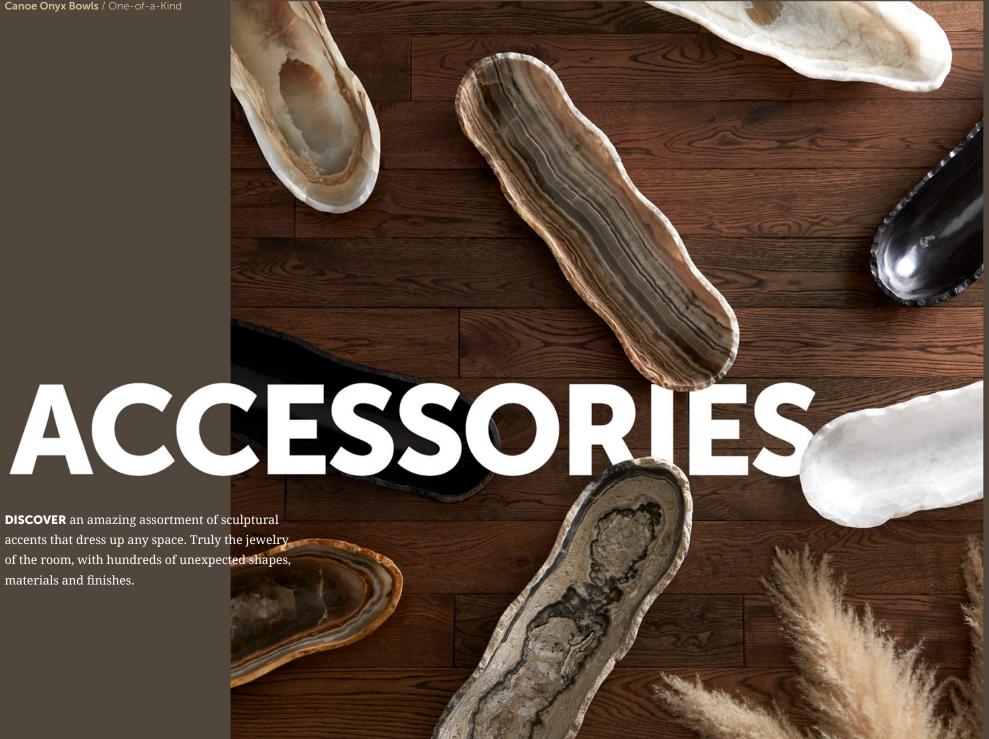

materials and finishes.

## **ONYX BOWLS**

Bowls made of layers of sediments compressed over time – something so spectacular that only Nature could do. Skilled artisans hand-carve these stones, following the movement of the striated lines, bringing these one-of-a-kind pieces to your tabletop as extraordinary sculptural accessories.