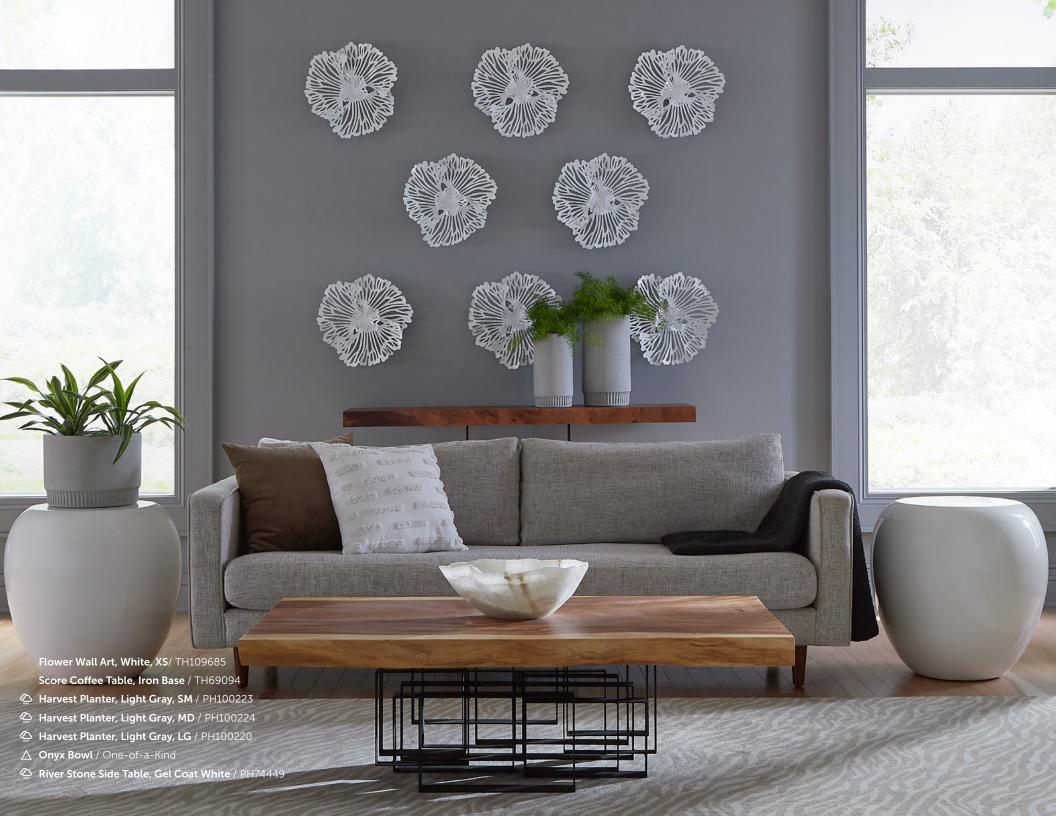

**Poppy Flower Wall Art, Silver/Black, LG** / TH95111 Also available:

Poppy Flower Wall Art, Silver/Black, SM / TH108864

**UNREAL!** These bowls are cast in resin, then hand-painted to look natural. Our cast versions of the original Onyx Bowls are repeatable and lightweight, allowing you to display them on the wall easily.

## **ONYX BOWLS**

Bowls made of layers of sediments compressed over time – something so spectacular that only Nature could do. Skilled artisans hand-carve these stones, following the movement of the striated lines, bringing these one-of-a-kind pieces to your tabletop as extraordinary sculptural accessories.

## Cast Blue Onyx Bowl, Faux Finish / PH106691 △ Onyx Bowl, Blue / One-of-a-Kind

Colossal Cast Stone Sculpture, Charcoal Stone / PH104349

Colossal Cast Stone Sculpture, Roman Stone / PH94517

Thank you for your interest in Phillips Collection.