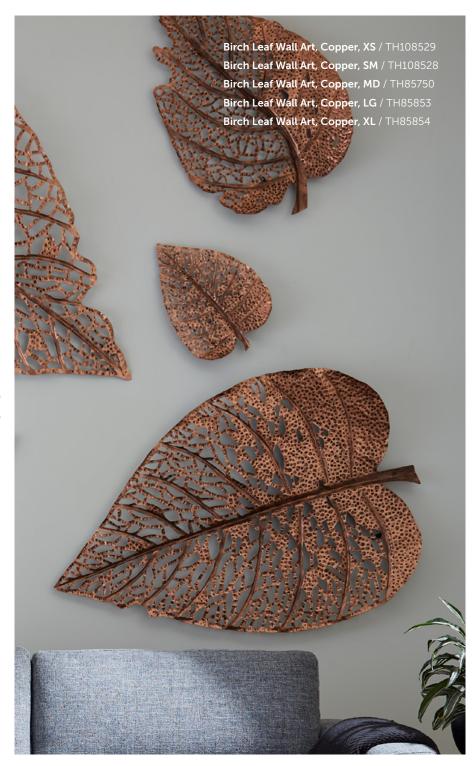

Teak Root Console Table represents the two extremes in many ways. This wild, unearthed root has been sustainably sourced, treated to a bleached finish, then charred on the edges to produce a stunning interplay between black and white.

**6** Black Bleached Teak Root Console Table / One-of-a-Kind

**Beau Cast Root Console Table, Roman Stone** / PH110593



































## **SPLOTCH**

Cast in resin and finished in gold leaf, this wall sculpture adds drama to any space. Lead designer Mandy Shanahan was inspired by ink splatter patterns and explored how it could add texture and dimension through craters on an otherwise smooth panel.



















**Poppy Flower Wall Art, Silver/Black, LG** / TH95111 Also available:

Poppy Flower Wall Art, Silver/Black, SM / TH108864















**UNREAL!** These bowls are cast in resin, then hand-painted to look natural. Our cast versions of the original Onyx Bowls are repeatable and lightweight, allowing you to display them on the wall easily.





materials and finishes.



## **ONYX BOWLS**

Bowls made of layers of sediments compressed over time – something so spectacular that only Nature could do. Skilled artisans hand-carve these stones, following the movement of the striated lines, bringing these one-of-a-kind pieces to your tabletop as extraordinary sculptural accessories.





## Cast Blue Onyx Bowl, Faux Finish / PH106691 △ Onyx Bowl, Blue / One-of-a-Kind

















Colossal Cast Stone Sculpture, Charcoal Stone / PH104349

Colossal Cast Stone Sculpture, Roman Stone / PH94517





















Thank