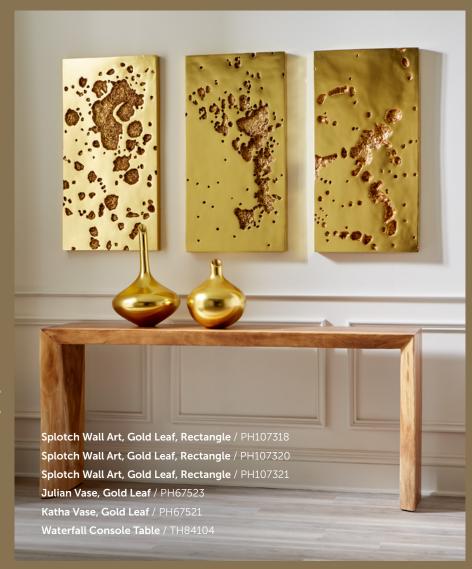

## **SPLOTCH**

Cast in resin and finished in gold leaf, this wall sculpture adds drama to any space. Lead designer Mandy Shanahan was inspired by ink splatter patterns and explored how it could add texture and dimension through craters on an otherwise smooth panel.