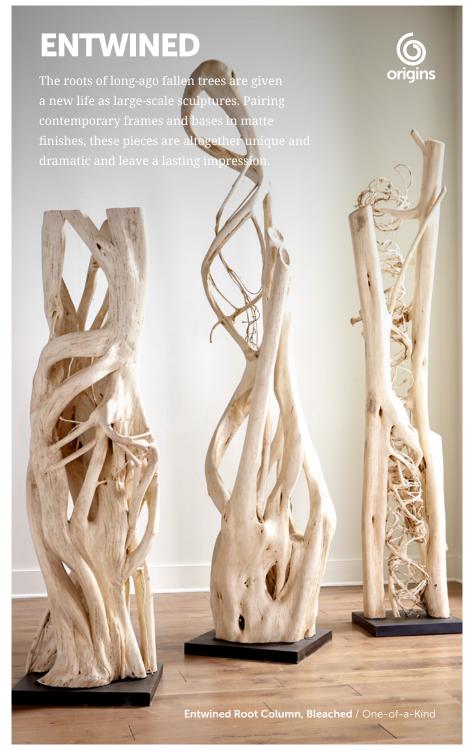

H108864















**UNREAL!** These bowls are cast in resin, then hand-painted to look natural. Our cast versions of the original Onyx Bowls are repeatable and lightweight, allowing you to display them on the wall easily.





materials and finishes.



## **ONYX BOWLS**

Bowls made of layers of sediments compressed over time – something so spectacular that only Nature could do. Skilled artisans hand-carve these stones, following the movement of the striated lines, bringing these one-of-a-kind pieces to your tabletop as extraordinary sculptural accessories.





## Cast Blue Onyx Bowl, Faux Finish / PH106691 △ Onyx Bowl, Blue / One-of-a-Kind

















Colossal Cast Stone Sculpture, Charcoal Stone / PH104349

Colossal Cast Stone Sculpture, Roman Stone / PH94517





















Thank you for your interest in Phillips Collection.

Note that this is but a snapshot of what we do.

To view our entire collection, make sure

you visit us online:

phillipscollection.com







@PhillipsCo

916 Finch Avenue, High Point, NC 27263  $^{\text{P}}$  336.882.7400  $\cdot$   $^{\text{F}}$  336.882.7405

 $^{\rm E}$  info@phillipscollection.com

w phillipscollection.com