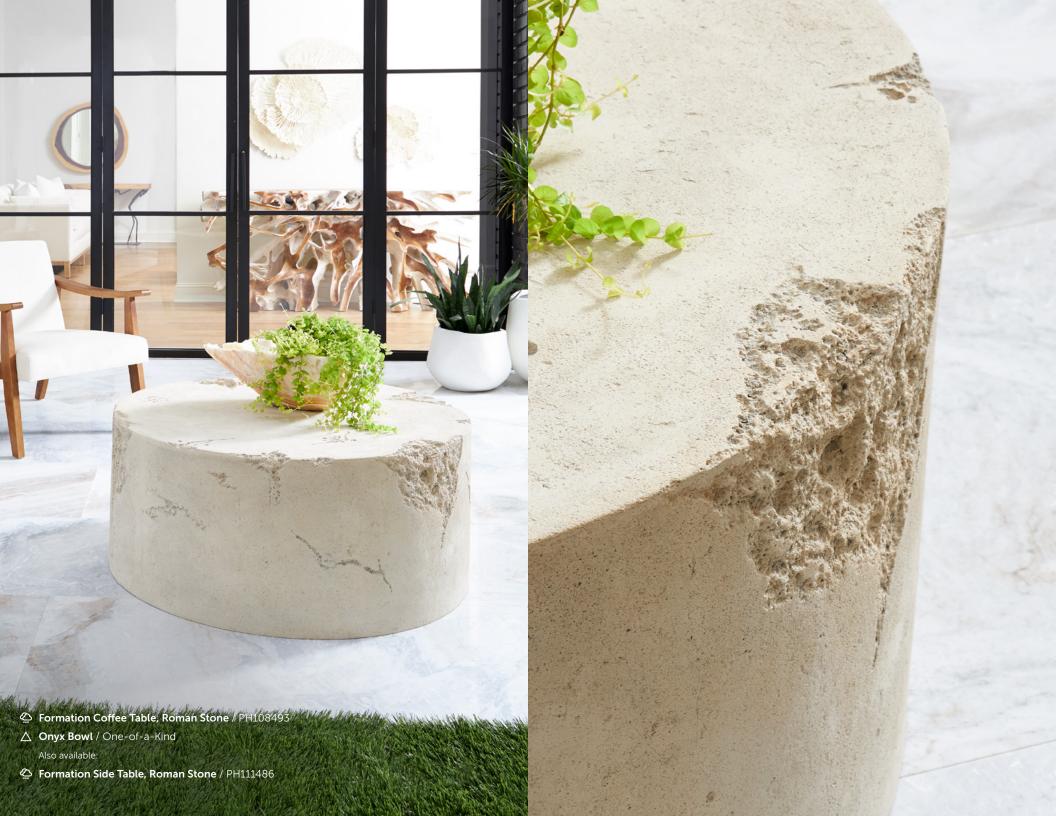

## **ONYX BOWLS**

Bowls made of layers of sediments compressed over time – something so spectacular that only Nature could do. Skilled artisans hand-carve these stones, following the movement of the striated lines, bringing these one-of-a-kind pieces to your tabletop as extraordinary sculptural accessories.