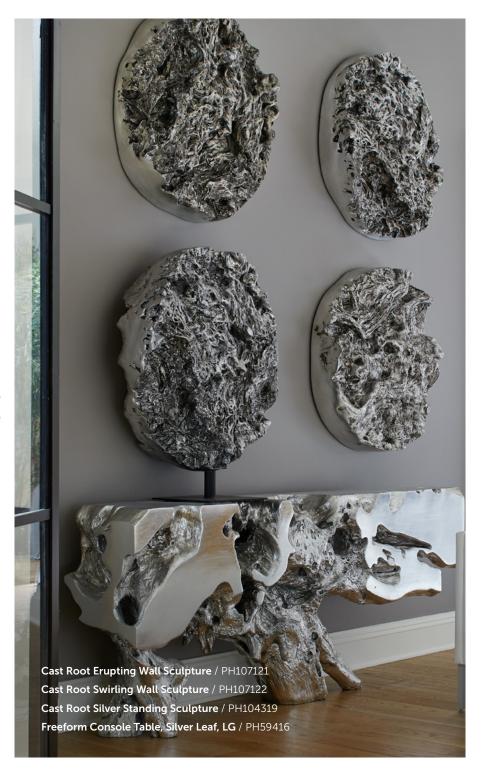

**6** Black Bleached Teak Root Console Table / One-of-a-Kind

**Beau Cast Root Console Table, Roman Stone** / PH110593