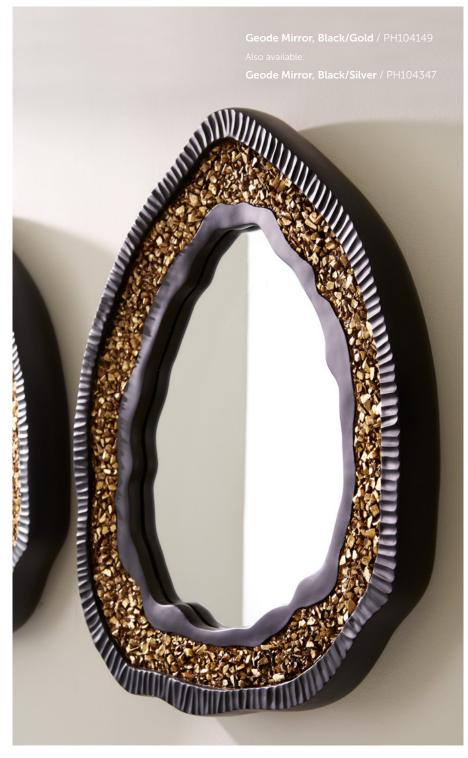

hese consoles embody our organic contemporary aesthetic.



## **GEL COAT**

Innovation has always beer what we do. We have devel collections using a gel coat color is embedded into the offer this exceptionally dur coat finish on dozens of our



Beau Cast Root Console Table, Pearl Mirror, Gold Leaf, Round

Also available:

Pearl Mirror, Silver Leaf, Round

**BLACK AND WHITE**, yin and yang. The Black Bleached Teak Root Console Table represents the two extremes in many ways. This wild, unearthed root has been sustainably sourced, treated to a bleached finish, then charred on the edges to produce a stunning interplay between black and white.

**6** Black Bleached Teak Root Console Table / One-of-a-Kind

**Beau Cast Root Console Table, Roman Stone** / PH110593



































## **SPLOTCH**

Cast in resin and finished in gold leaf, this wall sculpture adds drama to any space. Lead designer Mandy Shanahan was inspired by ink splatter patterns and explored how it could add texture and dimension through craters on an otherwise smooth panel.



















**Poppy Flower Wall Art, Silver/Black, LG** / TH95111 Also available:

Poppy Flower Wall Art, Silver/Black, SM / TH108864















**UNREAL!** These bowls are cast in resin, then hand-painted to look natural. Our cast versions of the original Onyx Bowls are repeatable and lightweight, allowing you to display them on the wall easily.





materials and finishes.



## **ONYX BOWLS**

Bowls made of layers of sediments compressed over time – something so spectacular that only Nature could do. Skilled a