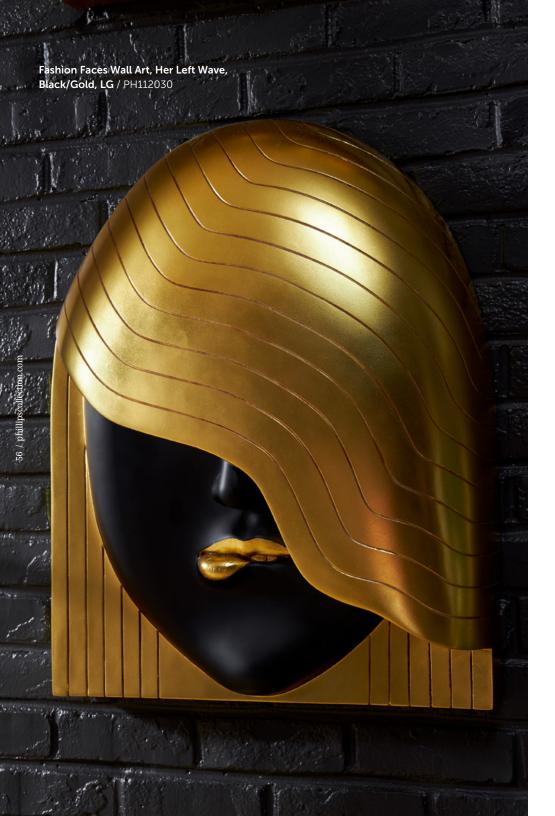

ion, these consoles embody our organic contemporary aesthetic.



## **GEL COAT**

Innovation has always beer what we do. We have devel collections using a gel coat color is embedded into the offer this exceptionally dur coat finish on dozens of our



Beau Cast Root Console Table, Pearl Mirror, Gold Leaf, Round

Also available:

Pearl Mirror, Silver Leaf, Round

**BLACK AND WHITE**, yin and yang. The Black Bleached Teak Root Console Table represents the two extremes in many ways. This wild, unearthed root has been sustainably sourced, treated to a bleached finish, then charred on the edges to produce a stunning interplay between black and white.

**6** Black Bleached Teak Root Console Table / One-of-a-Kind

**Beau Cast Root Console Table, Roman Stone** / PH110593



































## **SPLOTCH**

Cast in resin and finished in gold leaf, this wall sculpture adds drama to any space. Lead designer Mandy Shanahan was inspired by ink splatter patterns and explored how it could add texture and dimension through craters on an otherwise smooth panel.



















**Poppy Flower Wall Art, Silver/Black, LG** / TH95111 Also available:

Poppy Flower Wall Art, Silver/Black, SM / TH108864















**UNREAL!** These bowls are cast in resin, then hand-painted to look natural. Our cast versions of the original Onyx Bowls are repeatable and lightweight, allowing you to display them on the wall easily.





materials and finishes.



## **ONYX BOWLS**

Bowls made of layers of sediments compressed over time – something so spectacular that only Nature could do. Ski