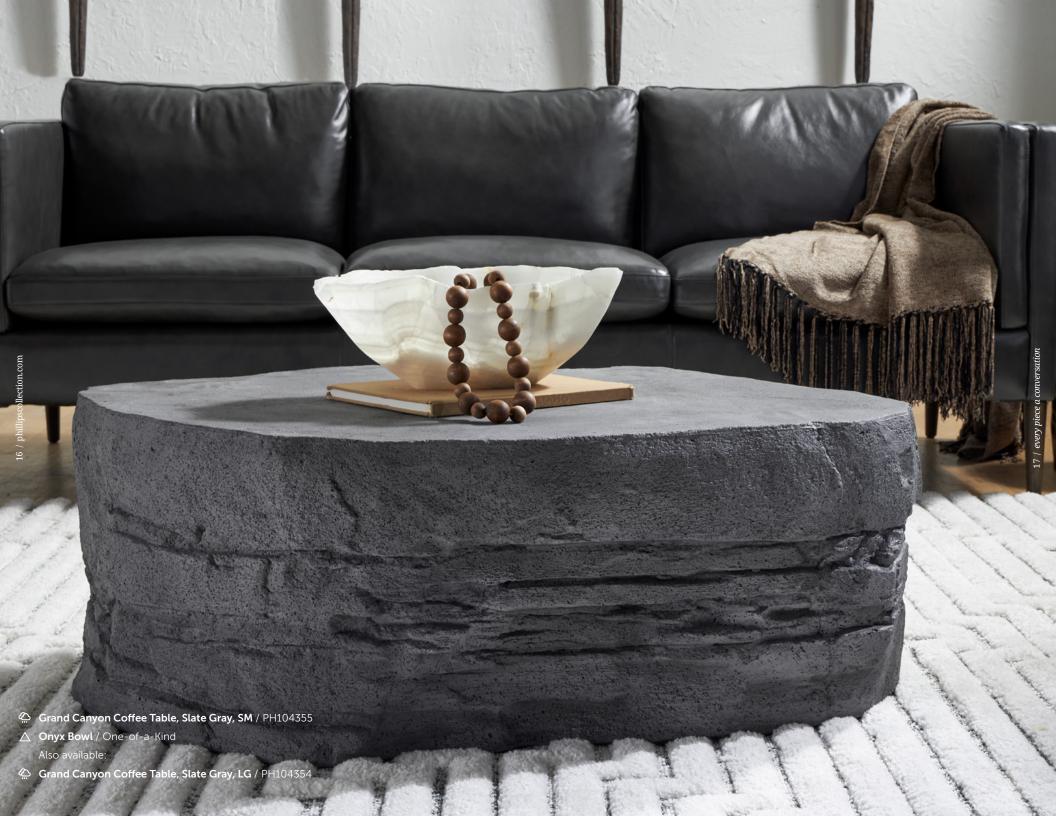

## **ONYX BOWLS**

Bowls made of layers of sediments compressed over time – something so spectacular that only Nature could do. Skilled artisans hand-carve these stones, following the movement of the striated lines, bringing these one-of-a-kind pieces to your tabletop as extraordinary sculptural accessories.