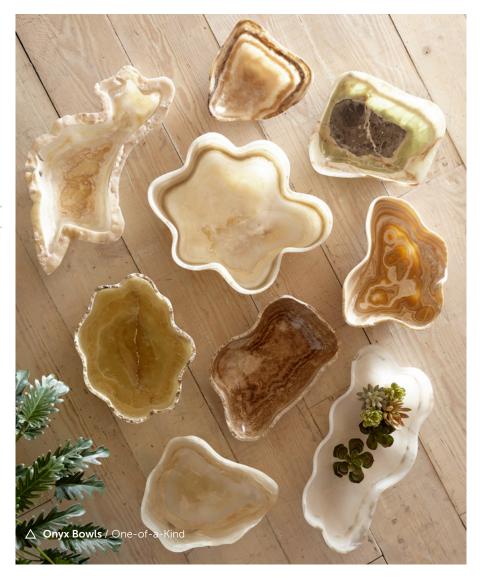

## **ONYX BOWLS**

Bowls made of layers of sediments compressed over time – something so spectacular that only Nature could do. Skilled artisans hand-carve these stones, following the movement of the striated lines, bringing these one-of-a-kind pieces to your tabletop as extraordinary sculptural accessories.