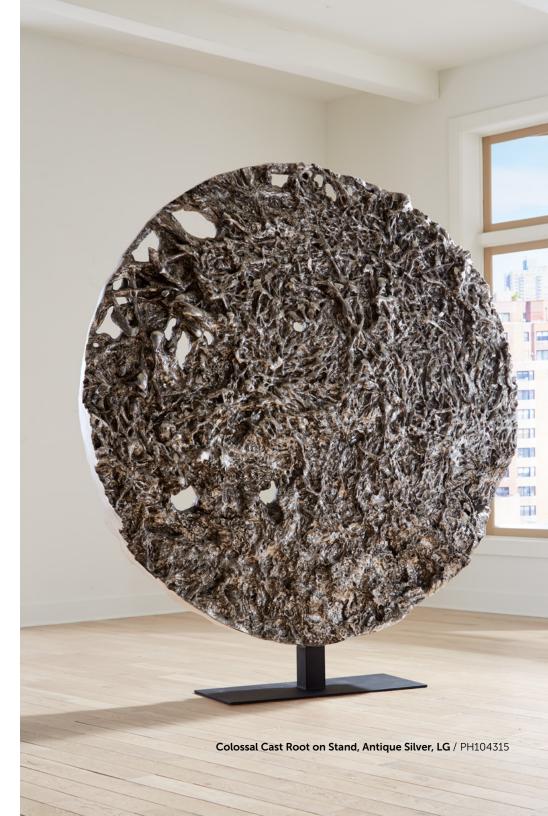

Great design addresses every aspect of our lives.
We strive to find this harmony in each piece,
sparking not only an emotional chord
but also a conversation

**WE ARE NOT SHY** about bringing a bit of bling to the symbols we see in Nature. Case in point: our Root Console Tables. Cast from incredible pieces of reclaimed wood from our Origins Collection, these consoles embody our organic contemporary aesthetic.

## **GEL COAT**

Innovation has always beer what we do. We have devel collections using a gel coat color is embedded into the offer this exceptionally dur coat finish on dozens of our

Beau Cast Root Console Table, Pearl Mirror, Gold Leaf, Round

Also available:

Pearl Mirror, Silver Leaf, Round

**BLACK AND WHITE**, yin and yang. The Black Bleached Teak Root Console Table represents the two extremes in many ways. This wild, unearthed root has been sustainably sourced, treated to a bleached finish, then charred on the edges to produce a stunning interplay between black and white.

**6** Black Bleached Teak Root Console Table / One-of-a-Kind

**Beau Cast Root Console Table, Roman Stone** / PH110593