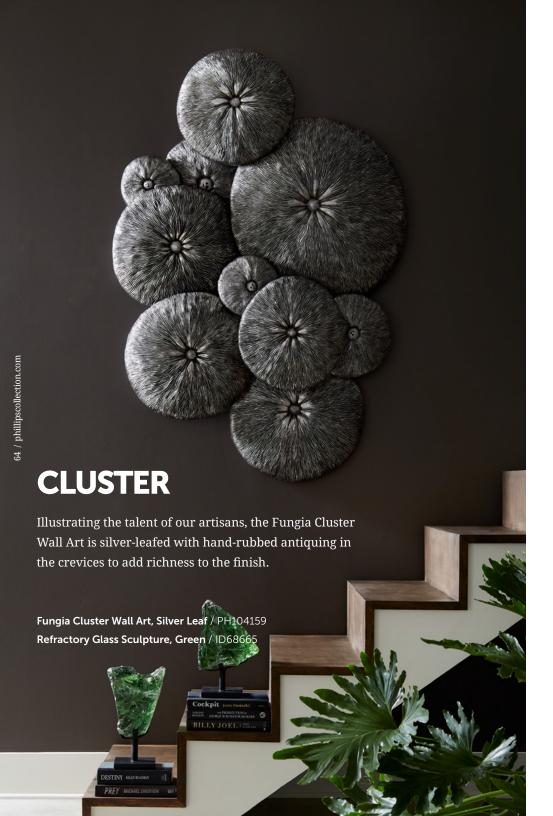

earl Mirror, Gold Leaf, Round

Also available:

Pearl Mirror, Silver Leaf, Round

**BLACK AND WHITE**, yin and yang. The Black Bleached Teak Root Console Table represents the two extremes in many ways. This wild, unearthed root has been sustainably sourced, treated to a bleached finish, then charred on the edges to produce a stunning interplay between black and white.

**6** Black Bleached Teak Root Console Table / One-of-a-Kind

**Beau Cast Root Console Table, Roman Stone** / PH110593



































## **SPLOTCH**

Cast in resin and finished in gold leaf, this wall sculpture adds drama to any space. Lead designer Mandy Shanahan was inspired by ink splatter patterns and explored how it could add texture and dimension through craters on an otherwise smooth panel.



















**Poppy Flower Wall Art, Silver/Black, LG** / TH95111 Also available:

Poppy Flower Wall Art, Silver/Black, SM / TH108864















**UNREAL!** These bowls are cast in resin, then hand-painted to look natural. Our cast versions of the original Onyx Bowls are repeatable and lightweight, allowing you to display them on the wall easily.





materials and finishes.



## **ONYX BOWLS**

Bowls made of layers of sediments compressed over time – something so spectacular that only Nature could do. Skilled artisans hand-carve these stones, following the movement of the striated lines, bringing these one-of-a-kind pieces to your tabletop as extraordinary sculptural accessories.





## Cast Blue Onyx Bowl, Faux Finish / PH106691 △ Onyx Bowl, Blue / One-of-a-Kind

















Co