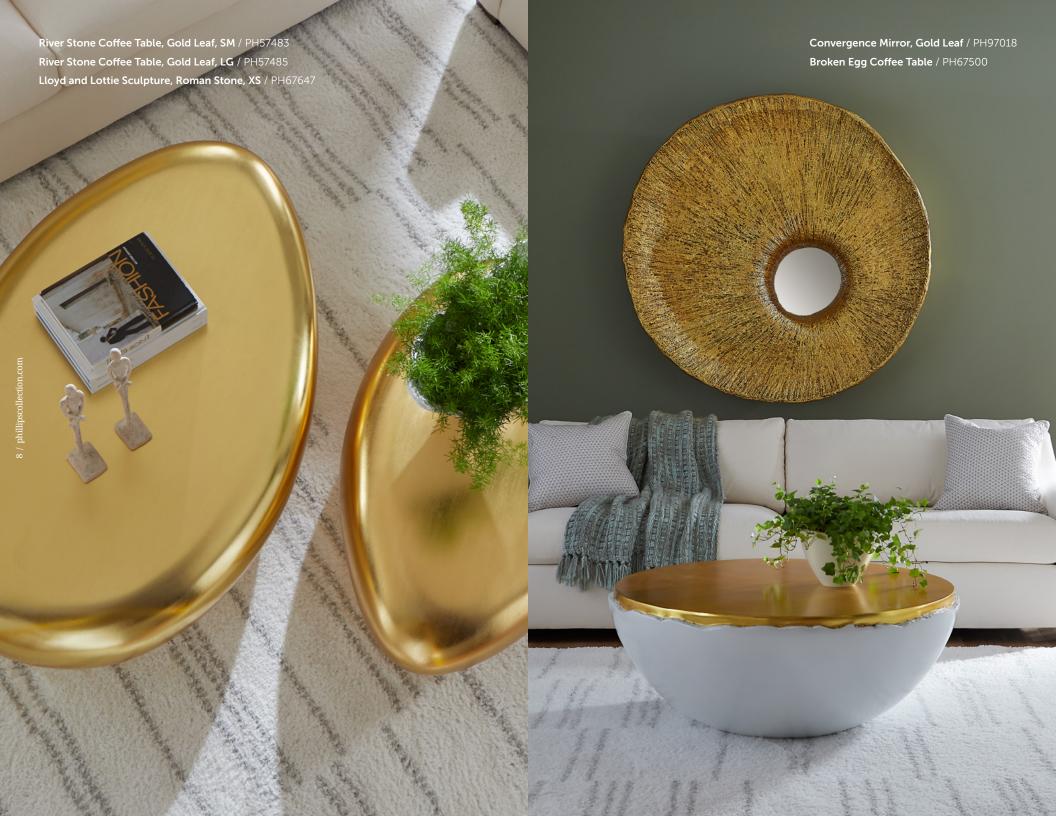

Great design addresses every aspect of our lives.
We strive to find this harmony in each piece,
sparking not only an emotional chord
but also a conversation











































**WE ARE NOT SHY** about bringing a bit of bling to the symbols we see in Nature. Case in point: our Root Console Tables. Cast from incredible pieces of reclaimed wood from our Origins Collection, these consoles embody our organic contemporary aesthetic.



## **GEL COAT**

Innovation has always beer what we do. We have devel collections using a gel coat color is embedded into the offer this exceptionally dur coat finish on dozens of our



Beau Cast Root Console Table, Pearl Mirror, Gold Leaf, Round

Also available:

Pearl Mirror, Silver Leaf, Round

**BLACK AND WHITE**, yin and yang. The Black Bleached Teak Root Console Table represents the two extremes in many ways. This wild, unearthed root has been sustainably sourced, treated to a bleached finish