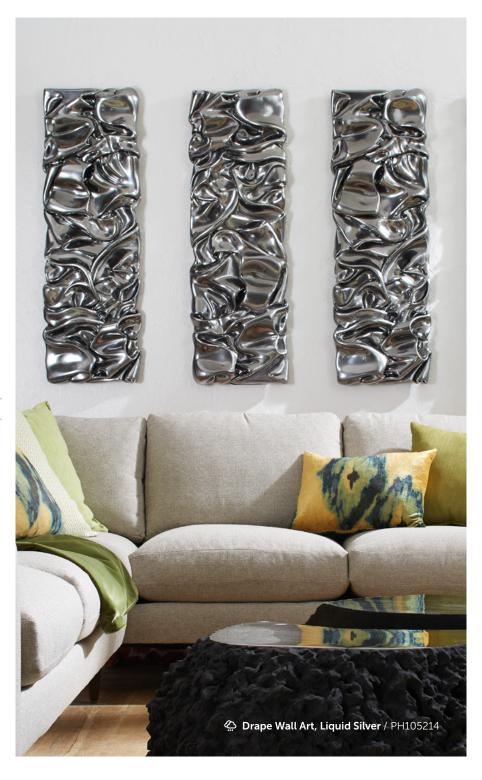

e, Pearl Mirror, Gold Leaf, Round

Also available:

Pearl Mirror, Silver Leaf, Round

**BLACK AND WHITE**, yin and yang. The Black Bleached Teak Root Console Table represents the two extremes in many ways. This wild, unearthed root has been sustainably sourced, treated to a bleached finish, then charred on the edges to produce a stunning interplay between black and white.

**6** Black Bleached Teak Root Console Table / One-of-a-Kind

**Beau Cast Root Console Table, Roman Stone** / PH110593



































## **SPLOTCH**

Cast in resin and finished in gold leaf, this wall sculpture adds drama to any space. Lead designer Mandy Shanahan was inspired by ink splatter patterns and explored how it could add texture and dimension through craters on an otherwise smooth panel.



















**Poppy Flower Wall Art, Silver/Black, LG** / TH95111 Also available:

Poppy Flower Wall Art, Silver/Black, SM / TH108864















**UNREAL!** These bowls are cast in resin, then hand-painted to look natural. Our cast versions of the original Onyx Bowls are repeatable and lightweight, allowing you to display them on the wall easily.





materials and finishes.



## **ONYX BOWLS**

Bowls made of layers of sediments compressed over time – something so spectacular that only Nature could do. Skilled artisans hand-carve these stones, following the movement of the striated lines, bringing these one-of-a-kind pieces to your tabletop as extraordinary sculptural accessories.





## Cast Blue Onyx Bowl, Faux Finish / PH106691 △ Onyx Bowl, Blue / One-of-a-Kind