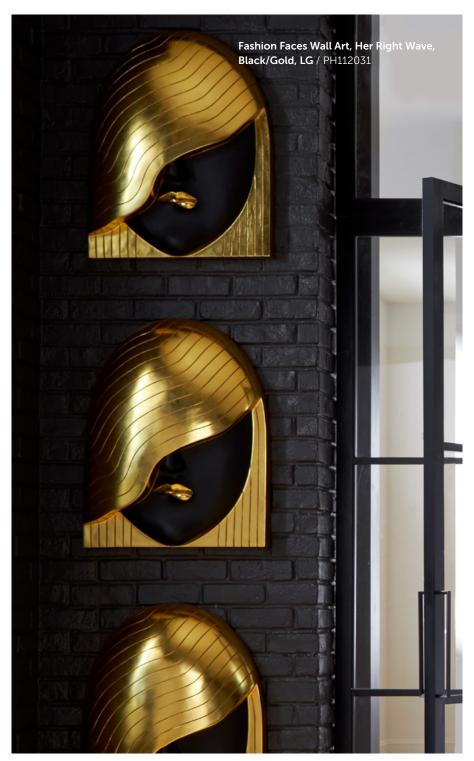

n, these consoles embody our organic contemporary aesthetic.



## **GEL COAT**

Innovation has always beer what we do. We have devel collections using a gel coat color is embedded into the offer this exceptionally dur coat finish on dozens of our



Beau Cast Root Console Table, Pearl Mirror, Gold Leaf, Round

Also available:

Pearl Mirror, Silver Leaf, Round

**BLACK AND WHITE**, yin and yang. The Black Bleached Teak Root Console Table represents the two extremes in many ways. This wild, unearthed root has been sustainably sourced, treated to a bleached finish, then charred on the edges to produce a stunning interplay between black and white.

**6** Black Bleached Teak Root Console Table / One-of-a-Kind

**Beau Cast Root Console Table, Roman Stone** / PH110593



































## **SPLOTCH**

Cast in resin and finished in gold leaf, this wall sculpture adds drama to any space. Lead designer Mandy Shanahan was inspired by ink splatter patterns and explored how it could add texture and dimension through craters on an otherwise smooth panel.



















**Poppy Flower Wall Art, Silver/Black, LG** / TH95111 Also available:

Poppy Flower Wall Art, Silver/Black, SM / TH108864















**UNREAL!** These bowls are cast in resin, then hand-painted to look natural. Our cast versions of the original Onyx Bowls are repeatable and lightweight, allowing you to display them on the wall easily.





materials and finishes.



## **ONYX BOWLS**

Bowls made of layers of sediments compressed over time – something so spectacular that only Nature could do. Skill