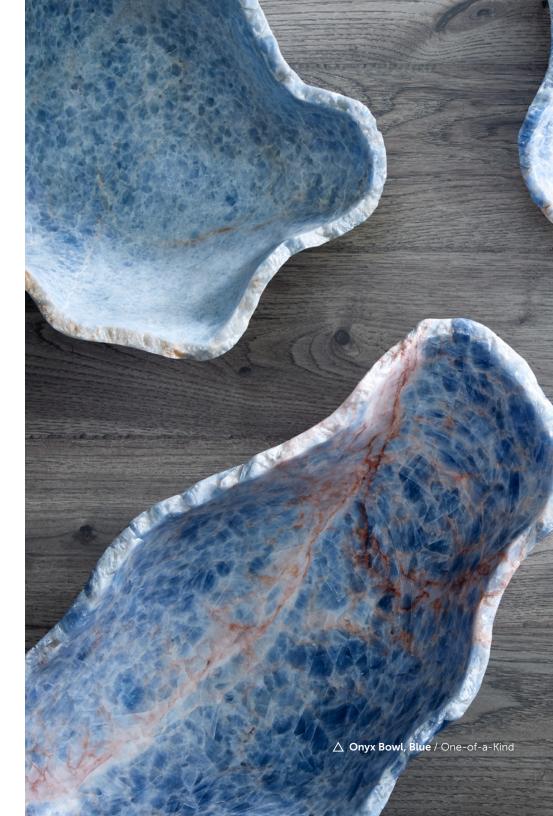

## Cast Blue Onyx Bowl, Faux Finish / PH106691 △ Onyx Bowl, Blue / One-of-a-Kind

Colossal Cast Stone Sculpture, Charcoal Stone / PH104349

Colossal Cast Stone Sculpture, Roman Stone / PH94517

Thank you for your interest in Phillips Collection.