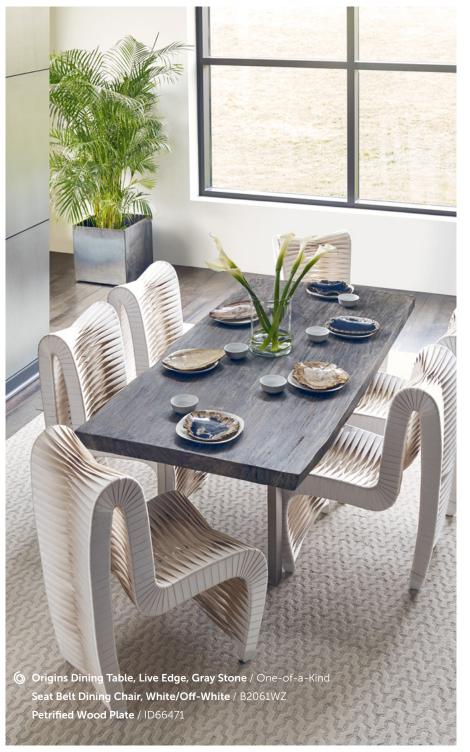

## **ONYX BOWLS**

Bowls made of layers of sediments compressed over time – something so spectacular that only Nature could do. Skilled artisans hand-carve these stones, following the movement of the striated lines, bringing these one-of-a-kind pieces to your tabletop as extraordinary sculptural accessories.

## Cast Blue Onyx Bowl, Faux Finish / PH106691 △ Onyx Bowl, Blue / One-of-a-Kind

Colossal Cast Stone Sculpture, Charcoal Stone / PH104349

Colossal Cast Stone Sculpture, Roman Stone / PH94517

Thank you for your interest in Phillips Collection.