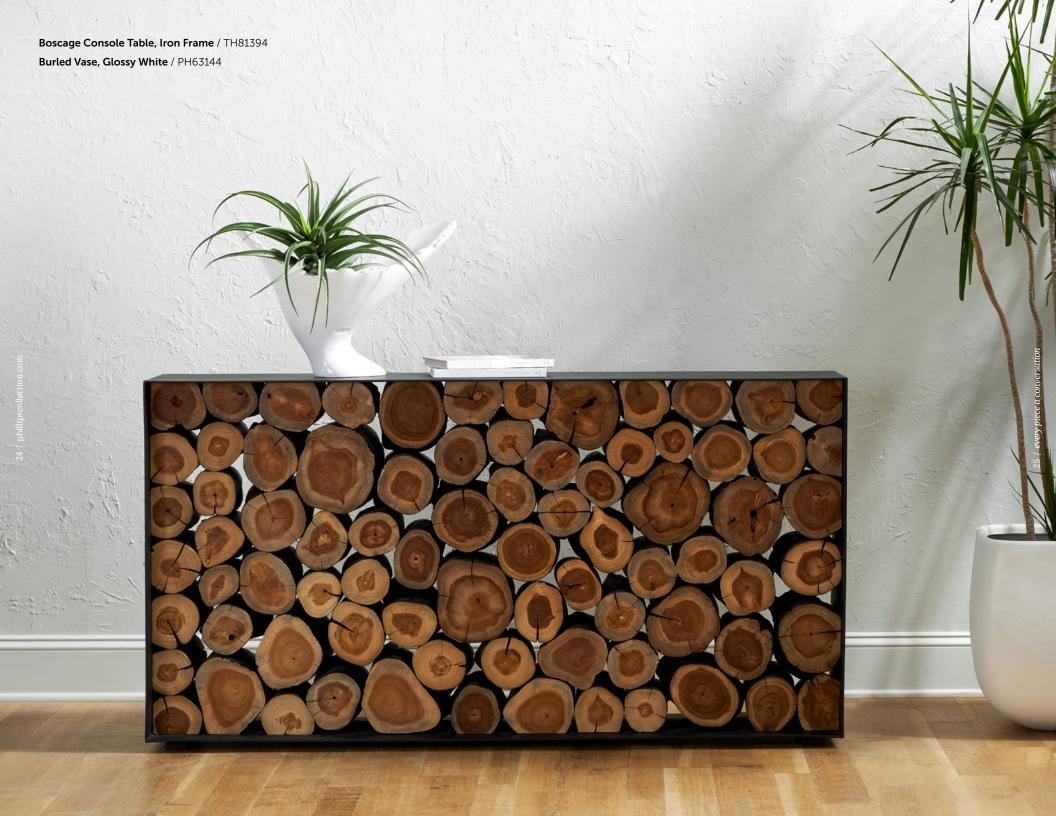

Great design addresses every aspect of our lives.
We strive to find this harmony in each piece,
sparking not only an emotional chord
but also a conversation











































**WE ARE NOT SHY** about bringing a bit of bling to the symbols we see in Nature. Case in point: our Root Console Tables. Cast from incredible pieces of reclaimed wood from our Origins Collection, these consoles embody our organic contemporary aesthetic.



## **GEL COAT**

Innovation has always beer what we do. We have devel collections using a gel coat color is embedded into the offer this exceptionally dur coat finish on dozens of our



Beau Cast Root Console Table, Pearl Mirror, Gold Leaf, Round

Also available:

Pearl Mirror, Silver Leaf, Round

**BLACK AND WHITE**, yin and yang. The Black Bleached Teak Root Console Table represents the two extremes in many ways. This wild, unearthed root has been sustainably sourced, treated to a bleached finish, then charred on the