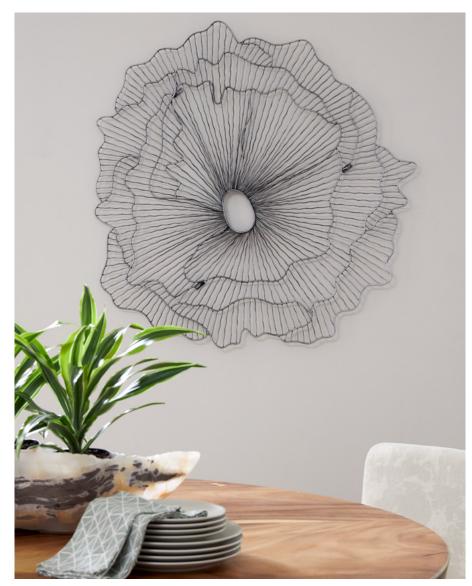

**Poppy Flower Wall Art, Silver/Black, LG** / TH95111 Also available:

Poppy Flower Wall Art, Silver/Black, SM / TH108864

**UNREAL!** These bowls are cast in resin, then hand-painted to look natural. Our cast versions of the original Onyx Bowls are repeatable and lightweight, allowing you to display them on the wall easily.