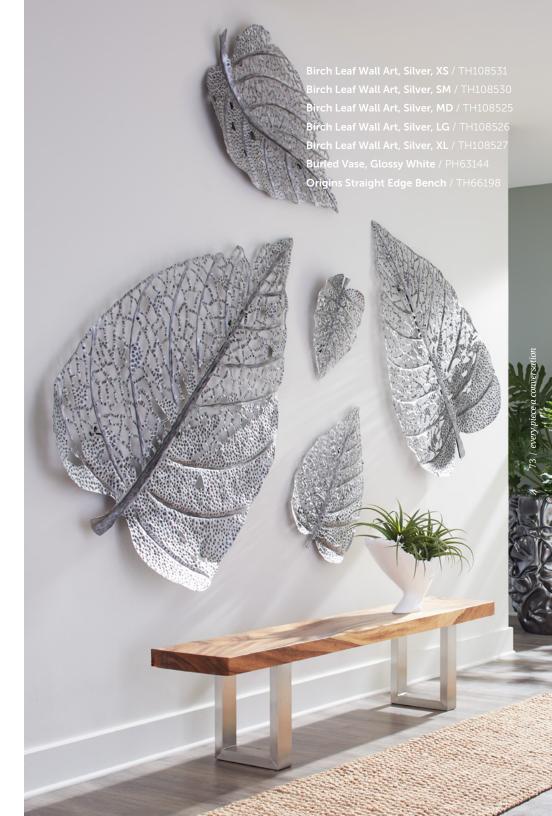

eak Root Console Table represents the two extremes in many ways. This wild, unearthed root has been sustainably sourced, treated to a bleached finish, then charred on the edges to produce a stunning interplay between black and white.

**6** Black Bleached Teak Root Console Table / One-of-a-Kind

**Beau Cast Root Console Table, Roman Stone** / PH110593



































## **SPLOTCH**

Cast in resin and finished in gold leaf, this wall sculpture adds drama to any space. Lead designer Mandy Shanahan was inspired by ink splatter patterns and explored how it could add texture and dimension through craters on an otherwise smooth panel.



















**Poppy Flower Wall Art, Silver/Black, LG** / TH95111 Also available:

Poppy Flower Wall Art, Silver/Black, SM / TH108864















**UNREAL!** These bowls are cast in resin, then hand-painted to look natural. Our cast versions of the original Onyx Bowls are repeatable and lightweight, allowing you to display them on the wall easily.





materials and finishes.



## **ONYX BOWLS**

Bowls made of layers of sediments compressed over time – something so spectacular that only Nature could do. Skilled artisans hand-carve these stones, following the movement of the striated lines, bringing these one-of-a-kind pieces to your tabletop as extraordinary sculptural accessories.





## Cast Blue Onyx Bowl, Faux Finish / PH106691 △ Onyx Bowl, Blue / One-of-a-Kind

















Colossal Cast Stone Sculpture, Charcoal Stone / PH104349

Colossal Cast Stone Sculpture, Roman Stone / PH94517





















Thank y