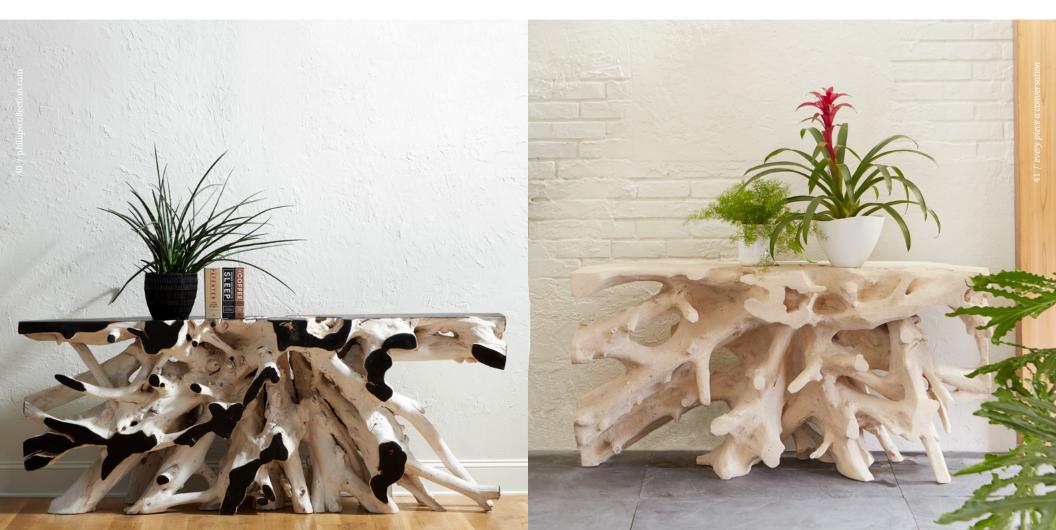

Great design addresses every aspect of our lives.
We strive to find this harmony in each piece,
sparking not only an emotional chord
but also a conversation

**WE ARE NOT SHY** about bringing a bit of bling to the symbols we see in Nature. Case in point: our Root Console Tables. Cast from incredible pieces of reclaimed wood from our Origins Collection, these consoles embody our organic contemporary aesthetic.

Also available:

Pearl Mirror, Silver Leaf, Round

**BLACK AND WHITE**, yin and yang. The Black Bleached Teak Root Console Table represents the two extremes in many ways. This wild, unearthed root has been sustainably sourced, treated to a bleached finish, then charred on the edges to produce a stunning interplay between black and white.

**6** Black Bleached Teak Root Console Table / One-of-a-Kind

**Beau Cast Root Console Table, Roman Stone** / PH110593