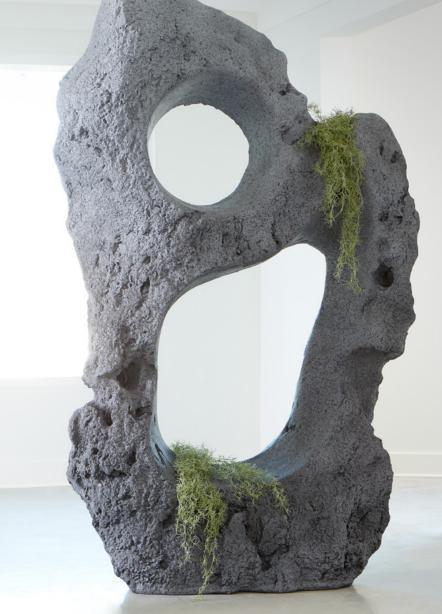

## Cast Blue Onyx Bowl, Faux Finish / PH106691 △ Onyx Bowl, Blue / One-of-a-Kind

Colossal Cast Stone Sculpture, Charcoal Stone / PH104349

Colossal Cast Stone Sculpture, Roman Stone / PH94517

Thank you for your interest in Phillips Collection.