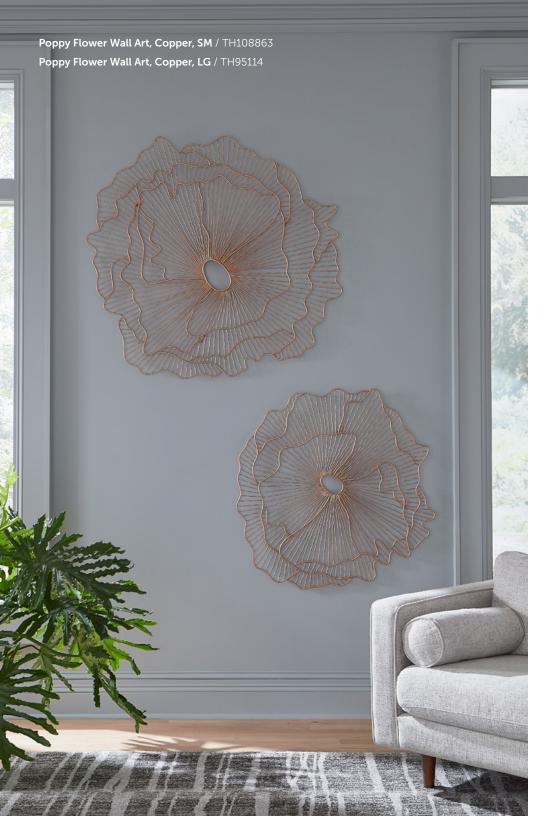

ror, Gold Leaf, Round

Also available:

Pearl Mirror, Silver Leaf, Round

**BLACK AND WHITE**, yin and yang. The Black Bleached Teak Root Console Table represents the two extremes in many ways. This wild, unearthed root has been sustainably sourced, treated to a bleached finish, then charred on the edges to produce a stunning interplay between black and white.

**6** Black Bleached Teak Root Console Table / One-of-a-Kind

**Beau Cast Root Console Table, Roman Stone** / PH110593



































## **SPLOTCH**

Cast in resin and finished in gold leaf, this wall sculpture adds drama to any space. Lead designer Mandy Shanahan was inspired by ink splatter patterns and explored how it could add texture and dimension through craters on an otherwise smooth panel.



















**Poppy Flower Wall Art, Silver/Black, LG** / TH95111 Also available:

Poppy Flower Wall Art, Silver/Black, SM / TH108864















**UNREAL!** These bowls are cast in resin, then hand-painted to look natural. Our cast versions of the original Onyx Bowls are repeatable and lightweight, allowing you to display them on the wall easily.





materials and finishes.



## **ONYX BOWLS**

Bowls made of layers of sediments compressed over time – something so spectacular that only Nature could do. Skilled artisans hand-carve these stones, following the movement of the striated lines, bringing these one-of-a-kind pieces to your tabletop as extraordinary sculptural accessories.





## Cast Blue Onyx Bowl, Faux Finish / PH106691 △ Onyx Bowl, Blue / One-of-a-Kind

















Colossal C