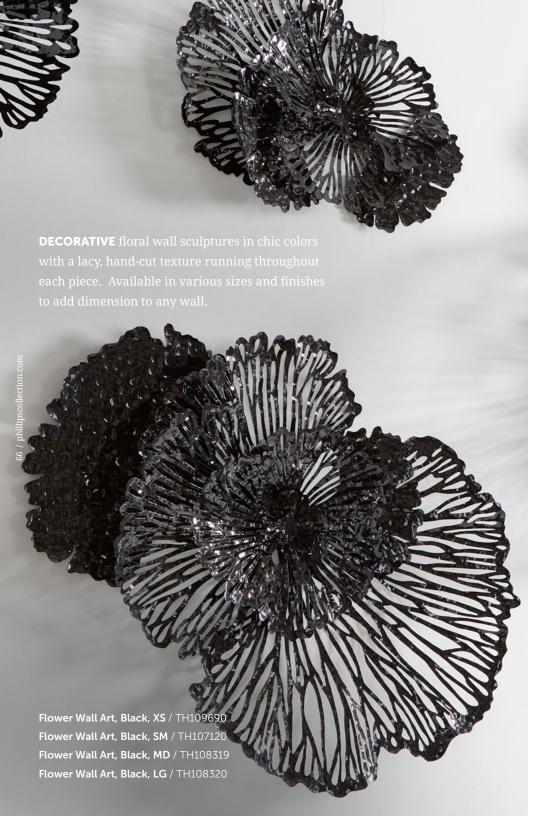

Mirror, Gold Leaf, Round

Also available:

Pearl Mirror, Silver Leaf, Round

**BLACK AND WHITE**, yin and yang. The Black Bleached Teak Root Console Table represents the two extremes in many ways. This wild, unearthed root has been sustainably sourced, treated to a bleached finish, then charred on the edges to produce a stunning interplay between black and white.

**6** Black Bleached Teak Root Console Table / One-of-a-Kind

**Beau Cast Root Console Table, Roman Stone** / PH110593



































## **SPLOTCH**

Cast in resin and finished in gold leaf, this wall sculpture adds drama to any space. Lead designer Mandy Shanahan was inspired by ink splatter patterns and explored how it could add texture and dimension through craters on an otherwise smooth panel.



















**Poppy Flower Wall Art, Silver/Black, LG** / TH95111 Also available:

Poppy Flower Wall Art, Silver/Black, SM / TH108864















**UNREAL!** These bowls are cast in resin, then hand-painted to look natural. Our cast versions of the original Onyx Bowls are repeatable and lightweight, allowing you to display them on the wall easily.





materials and finishes.



## **ONYX BOWLS**

Bowls made of layers of sediments compressed over time – something so spectacular that only Nature could do. Skilled artisans hand-carve these stones, following the movement of the striated lines, bringing these one-of-a-kind pieces to your tabletop as extraordinary sculptural accessories.





## Cast Blue Onyx Bowl, Faux Finish / PH106691 △ Onyx Bowl, Blue / One-of-a-Kind

















Coloss