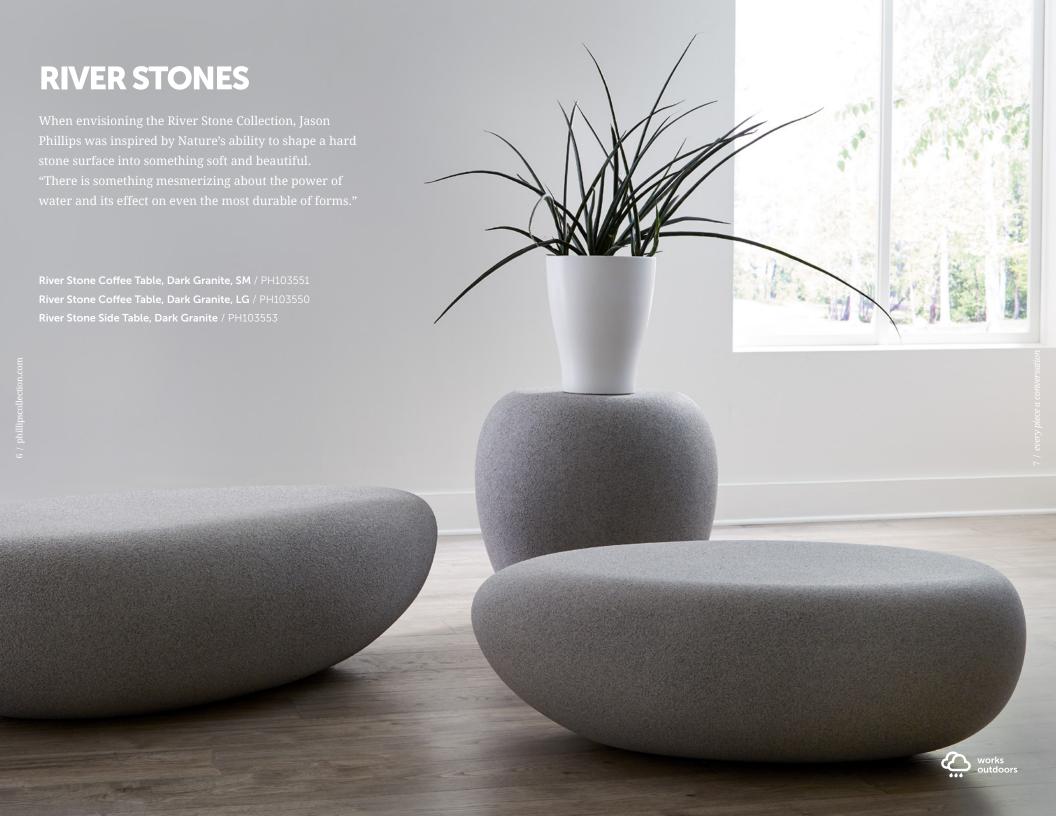

Great design addresses every aspect of our lives.
We strive to find this harmony in each piece,
sparking not only an emotional chord
but also a conversation











































**WE ARE NOT SHY** about bringing a bit of bling to the symbols we see in Nature. Case in point: our Root Console Tables. Cast from incredible pieces of reclaimed wood from our Origins Collection, these consoles embody our organic contemporary aesthetic.



## **GEL COAT**

Innovation has always beer what we do. We have devel collections using a gel coat color is embedded into the offer this exceptionally dur coat finish on dozens of our



Beau Cast Root Console Table, Pearl Mirror, Gold Leaf, Round

Also available:

Pearl Mirror, Silver Leaf, Round

**BLACK AND WHITE**, yin and yang. The Black Bleached Teak Root Console Table represents the two extremes in many ways. This wild, unearthed root has been sustainably sourced, treated to a bleached fini